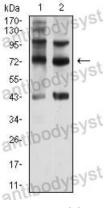

## Data Image

Western blot

Western blot analysis using CD108 mouse mAb against Hela (1) and Y-79 (2) cell lysate.