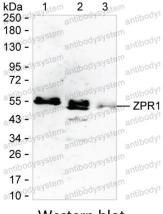

## Data Image

Western blot

Lane 1: 15 µg of Jurkat lysate; Lane 2: 15 µg of rat liver tissue lysate; Lane 3: 15 µg of mouse liver tissue lysate; Result: RHB14203 can detect ZPR1 by Western blotting;