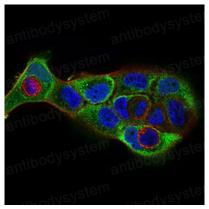

## Data Image

Flow cytometric analysis of A431 cells using CDH16 mouse mAb (green) and negative control (red).

Immunofluorescence

Immunofluorescence analysis of A431 cells using CDH16 mouse mAb (green). Blue: DRAQ5 fluorescent DNA dye. Red: Actin filaments have been labeled with Alexa Fluor-555 phalloidin.