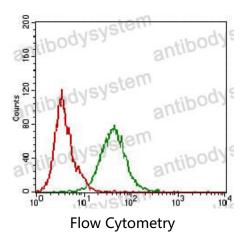

## Data Image

Flow cytometric analysis of A431 cells using CDH16 mouse mAb (green) and negative control (red).

Immunofluorescence

Immunofluorescence analysis of A431 cells using CDH16 mouse mAb (green). Blue: DRAQ5 fluorescent DNA dye. Red: Actin filaments have been labeled with Alexa Fluor-555 phalloidin.