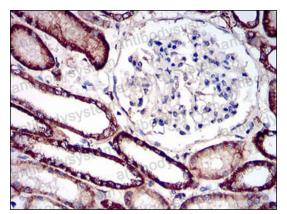

## Recombinant Proteins & Antibodies

Immunohistochemical

Immunohistochemical analysis of paraffinembedded human kidney tissues using CDH16 mouse mAb with DAB staining.

Western blot analysis using CDH16 mouse mAb