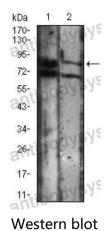

## Recombinant Proteins & Antibodies

Immunohistochemical

Immunohistochemical analysis of paraffinembedded human kidney tissues using CDH16 mouse mAb with DAB staining.

Western blot analysis using CDH16 mouse mAb