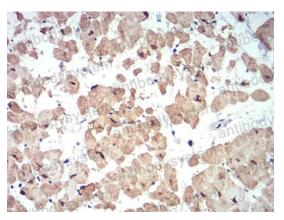

## Data Image

**Immunohistochemical** 

Immunohistochemical analysis of paraffinembedded human striated muscle tissues using ATG13 mouse mAb with DAB staining.

**Immunohistochemical** 

Immunohistochemical analysis of paraffinembedded human cardiac muscle tissues using ATG13 mouse mAb with DAB staining.