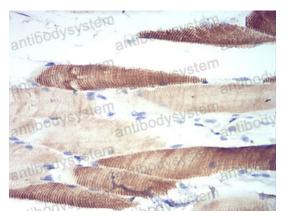

## Data Image

**Immunohistochemical** 

Immunohistochemical analysis of paraffinembedded human striated muscle tissues using ATG13 mouse mAb with DAB staining.

**Immunohistochemical** 

Immunohistochemical analysis of paraffinembedded human cardiac muscle tissues using ATG13 mouse mAb with DAB staining.