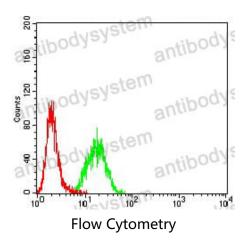

## Data Image

Flow cytometric analysis of Hela cells using MITF mouse mAb (green) and negative control (red).