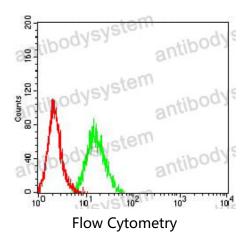

## Data Image

Flow cytometric analysis of Hela cells using CD16B mouse mAb (green) and negative control (red).