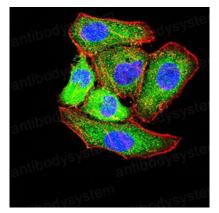

## Data Image

Immunofluorescence

Immunofluorescence analysis of HepG2 cells using Tlr2 mouse mAb (green). Blue: DRAQ5 fluorescent DNA dye. Red: Actin filaments have been labeled with Alexa Fluor- 555 phalloidin.