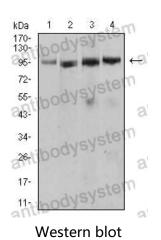

## Data Image

Western blot analysis using Tlr2 mouse mAb against Ramos (1), U937 (2), Jurkat (3), and Hela (4) cell lysate.

🥑 www.antibodysystem.com