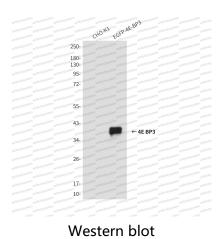

## Data Image

Western blot analysis of EIF4EBP3 in CHO-K1 lysates (B) and CHO-K1 transfected by EGFPEIF4EBP3 fragment (A) lysates using EIF4EBP3 antibody.