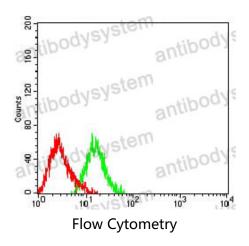

## Data Image

Flow cytometric analysis of HL-60 cells using CD232 mouse mAb (green) and negative control (red).