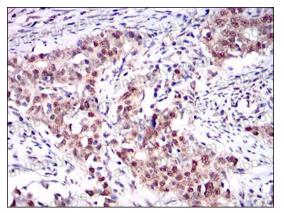

## Data Image

**Immunohistochemical** 

Immunohistochemical analysis of paraffinembedded human cervical cancer tissues using ONECUT3 mouse mAb with DAB staining.

**Immunohistochemical** 

Immunohistochemical analysis of paraffinembedded human rectum cancer tissues using ONECUT3 mouse mAb with DAB staining.