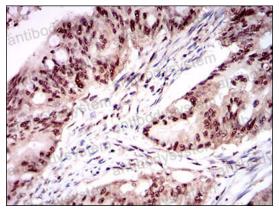

## Data Image

**Immunohistochemical** 

Immunohistochemical analysis of paraffinembedded human cervical cancer tissues using ONECUT3 mouse mAb with DAB staining.

**Immunohistochemical** 

Immunohistochemical analysis of paraffinembedded human rectum cancer tissues using ONECUT3 mouse mAb with DAB staining.