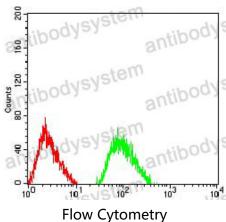

## Data Image

Flow cytometric analysis of SH-SY5Y cells using GRIN3B mouse mAb (green) and negative control (red).

Flow cytometric analysis of SK-N-SH cells using GRIN3B mouse mAb (green) and negative control (red).