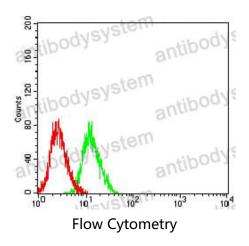

## Data Image

Flow cytometric analysis of SH-SY5Y cells using GRIN3B mouse mAb (green) and negative control (red).

Flow cytometric analysis of SK-N-SH cells using GRIN3B mouse mAb (green) and negative control (red).