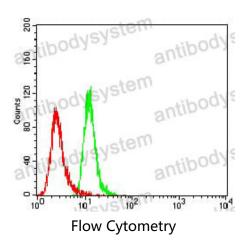

## Data Image

Flow cytometric analysis of Hela cells using TBC1D4 mouse mAb (green) and negative control (red).