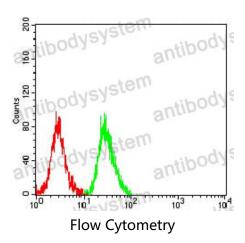

## Data Image

Flow cytometric analysis of SH-SY5Y cells using PRKN mouse mAb (green) and negative control (red).