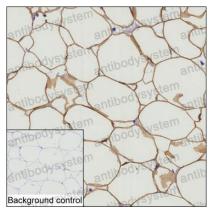

## Data Image

Immunohistochemical

IHC-P analysis of breast tissue by PLIN1 antibody (RHA84303). IHC-P was performed using sections of the formalin-fixed paraffin-embedded breast tissue;Result: Adipocytes are positively stained at the cytoplasm.