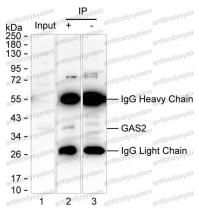

## Data Image

Immunoprecipitation

Lane 1: Hep G2 lysate; Lane 2: GAS2 immunoprecipitated from Hep G2 lysate by RHA81402; Lane 3: The same as Lane 2 but use IgG isotype control antibody; Result: RHA81402 can immunoprecipitate GAS2;