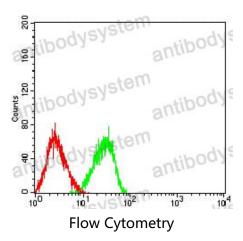

## Data Image

Flow cytometric analysis of HL-60 cells using TLL1 mouse mAb (green) and negative control (red).