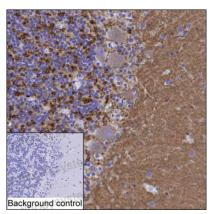

## Data Image

**Immunohistochemical** 

IHC-P analysis of cerebellum tissue by SYNGR1 antibody (RHA77101). IHC-P was performed using sections of the formalin-fixed paraffin-embedded cerebellum tissue;Result: Cytoplasm of granular layer cells and neuropil in molecular layer are positively stained.