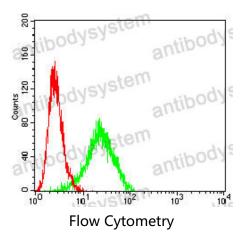

## Data Image

Flow cytometric analysis of PC-3 cells using PSCA mouse mAb (green) and negative control (red).