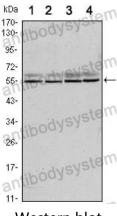

## Data Image

Western blot

Western blot analysis using SMAD6 mouse mAb against A431 (1), A431 (2), Hela (3) and Jurkat (4) cell lysate.