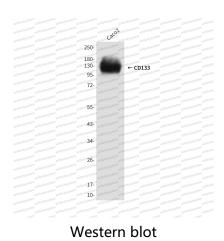

## Data Image

Western blot analysis of CD133 in CaCo2 lysates using CD133 antibody.