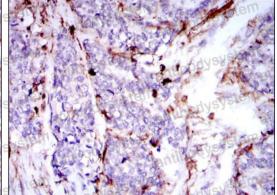

## Data Image

Flow Cytometry

Flow cytometric analysis of Hela cells using CD133 mouse mAb (blue) and negative control (red).

**Immunohistochemical** 

Immunohistochemical analysis of paraffinembedded human breast cancer tissues (left) and human esophageal cancer tissues (right) using CD133 mouse mAb with DAB staining.