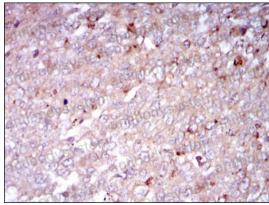

## Data Image

Flow Cytometry

Flow cytometric analysis of Hela cells using CD133 mouse mAb (blue) and negative control (red).

**Immunohistochemical** 

Immunohistochemical analysis of paraffinembedded human breast cancer tissues (left) and human esophageal cancer tissues (right) using CD133 mouse mAb with DAB staining.