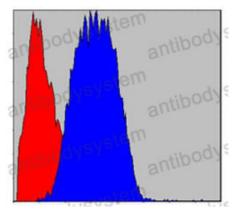

## Data Image

Flow Cytometry

Flow cytometric analysis of Hela cells using CD133 mouse mAb (blue) and negative control (red).

**Immunohistochemical** 

Immunohistochemical analysis of paraffinembedded human breast cancer tissues (left) and human esophageal cancer tissues (right) using CD133 mouse mAb with DAB staining.