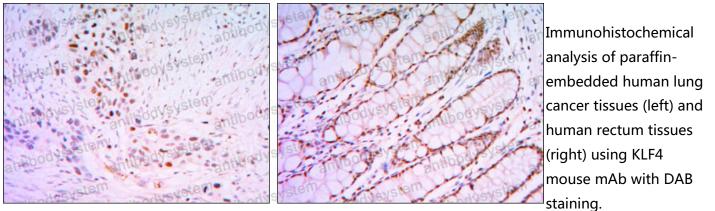

ell culture supernatant.                                                                                                                 |
| Endotoxin level       | Please contact with the lab for this information.                                                                                                                   |
| Accession             | O43474                                                                                                                                                              |
| Stability and Storage | Use a manual defrost freezer and avoid repeated freeze-thaw cycles.<br>Store at 4°C short term (1-2 weeks). Store at -20°C 12 months. Store at -<br>80°C long term. |





Recombinant Proteins & Antibodies

Note

For research use only.

## Data Image



Immunohistochemical