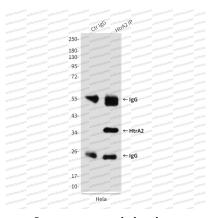

## Data Image

Immunoprecipitation analysis of HtrA2 in Hela lysates using HtrA2/Omi antibody.

Western blot analysis of HtrA2/Omi in 293T lysates using HtrA2/Omi antibody.