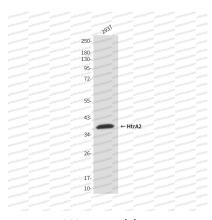

## Data Image

Immunoprecipitation analysis of HtrA2 in Hela lysates using HtrA2/Omi antibody.

Western blot analysis of HtrA2/Omi in 293T lysates using HtrA2/Omi antibody.