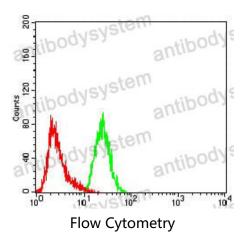

## Data Image

Flow cytometric analysis of HeLa cells using FOXP2 mouse mAb (green) and negative control (red).

Western blot analysis using FOXP2 mouse mAb against HepG2 (1) cell lysate.