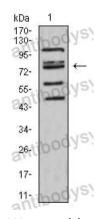

## Data Image

Flow cytometric analysis of HeLa cells using FOXP2 mouse mAb (green) and negative control (red).

Western blot analysis using FOXP2 mouse mAb against HepG2 (1) cell lysate.