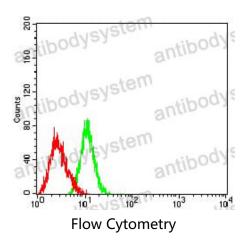

## Data Image

Flow cytometric analysis of HL-60 cells using CD170 mouse mAb (green) and negative control (red).