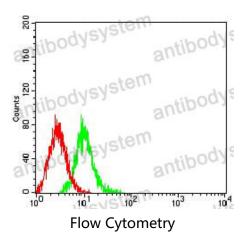

## Data Image

Flow cytometric analysis of K562 cells using GRM6 mouse mAb (green) and negative control (red).