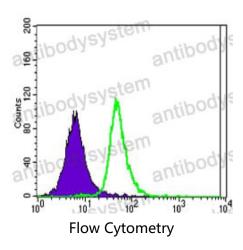

## Data Image

Flow cytometric analysis of Jurkat cells using SLC22A1 mouse mAb (green) and negative control (purple).