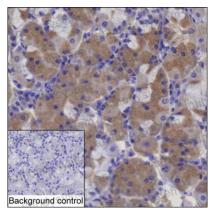

## Data Image

**Immunohistochemical** 

IHC-P analysis of stomach tissue by RGL2 antibody (RHA45101). IHC-P was performed using sections of the formalin-fixed paraffin-embedded stomach tissue; Result: Glandular cells are positively stained at the cytoplasm.