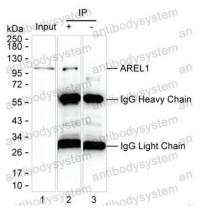

## Immunoprecipitation

Western blot analysis using AREL1. mouse mAb

against rat brain tissue lysate