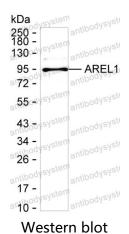

H 7.4, 0.05% Sodium Azide.

Concentration 1 mg/ml

Purity >95% as determined by SDS-PAGE.

**Clonality** Monoclonal

Isotype IgG2a

**Applications** IP, WB

Target Apoptosis-resistant HECT-type E3 ubiquitin transferase 1, AREL1,

KIAA0317, Apoptosis-resistant E3 ubiquitin protein ligase 1

**Purification** Protein A/G purified from cell culture supernatant.

Endotoxin level Please contact with the lab for this information.

Accession O15033

Use a manual defrost freezer and avoid repeated freeze-thaw cycles.

Stability and Storage Store at 4°C short term (1-2 weeks). Store at -20°C 12 months. Store at -

80°C long term.



Recombinant Proteins & Antibodies

Note

For research use only.

## Data Image



Lane 1: Rat brain tissue lysate by RHA38601; Result: RHA38601

## Immunoprecipitation



Western blot analysis using AREL1. mouse mAb

against rat brain tissue lysate