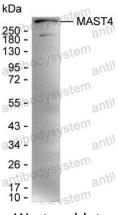

## Data Image

Western blot

Western blot analysis using MAST4 mouse mAb against HeLa lysate