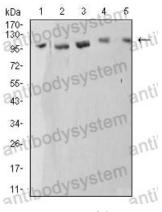

## Data Image

Western blot

Western blot analysis using ATP2A1 mouse mAb against C2C12 (1), COS7 (2), Hela (3), K562 (4), and Jurkat (5) cell lysate.