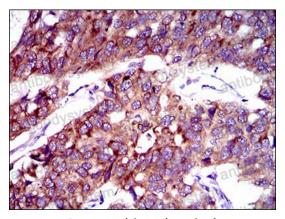

## Data Image

**Immunohistochemical** 

Immunohistochemical analysis of paraffinembedded human liver cancer tissues using SLC27A2 mouse mAb with DAB staining.

Immunohistochemical

Immunohistochemical analysis of paraffinembedded human esophageal cancer tissues using SLC27A2 mouse mAb with DAB staining.