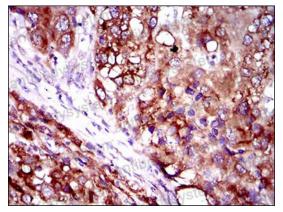

## Data Image

**Immunohistochemical** 

Immunohistochemical analysis of paraffinembedded human liver cancer tissues using SLC27A2 mouse mAb with DAB staining.

Immunohistochemical

Immunohistochemical analysis of paraffinembedded human esophageal cancer tissues using SLC27A2 mouse mAb with DAB staining.