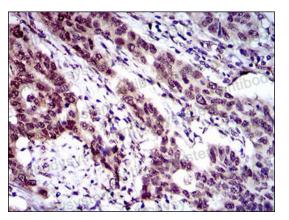

## Data Image

**Immunohistochemical** 

Immunohistochemical analysis of paraffinembedded human breast cancer tissues using CLGN mouse mAb with DAB staining.

**Immunohistochemical** 

Immunohistochemical analysis of paraffinembedded human esophageal cancer tissues using CLGN mouse mAb with DAB staining.