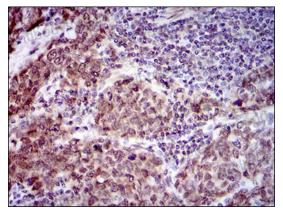

## Data Image

**Immunohistochemical** 

Immunohistochemical analysis of paraffinembedded human breast cancer tissues using CLGN mouse mAb with DAB staining.

**Immunohistochemical** 

Immunohistochemical analysis of paraffinembedded human esophageal cancer tissues using CLGN mouse mAb with DAB staining.