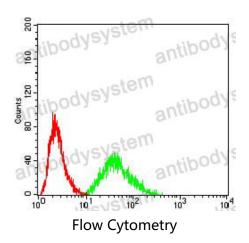

## Data Image

Flow cytometric analysis of Hela cells using DDX3X mouse mAb (green) and negative control (red).