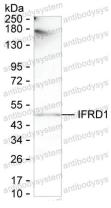

## Data Image

Western blot

Western blot analysis using IFRD1 mouse mAb against mouse skeletal muscle tissue lysate