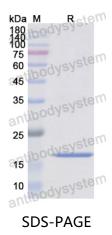

## Recombinant Human CD46 Protein, N-His

| Summary                    |                                                                                                                                                                           |
|----------------------------|---------------------------------------------------------------------------------------------------------------------------------------------------------------------------|
| Catalog No.                | YHD11902                                                                                                                                                                  |
| Alternative Names          | Trophoblast leukocyte common antigen, CD46, TLX, MCP, Membrane<br>cofactor protein, MIC10                                                                                 |
| Form                       | Lyophilized                                                                                                                                                               |
| Storage buffer             | Lyophilized from a solution in PBS pH 7.4, 0.02% NLS, 1mM EDTA, 4%<br>Trehalose, 1% Mannitol.                                                                             |
| Purity                     | >90% as determined by SDS-PAGE.                                                                                                                                           |
| Applications               | ELISA, Immunogen, SDS-PAGE, WB, Bioactivity testing in progress                                                                                                           |
| Endotoxin level            | Please contact with the lab for this information.                                                                                                                         |
| Expression system          | E. coli                                                                                                                                                                   |
| Accession                  | P15529                                                                                                                                                                    |
| Protein length             | Val147-Lys285                                                                                                                                                             |
| Nature                     | Recombinant                                                                                                                                                               |
| Predicted molecular weight | 17.67 kDa                                                                                                                                                                 |
| Stability and Storage      | Use a manual defrost freezer and avoid repeated freeze thaw cycles. Store at 2 to 8°C for frequent use. Store at -20 to -80°C for twelve months from the date of receipt. |
| Reconstitution             | Reconstitute in sterile water for a stock solution. A copy of datasheet will be provided with the products, please refer to it for details.                               |
| Species                    | Homo sapiens (Human)                                                                                                                                                      |

## Data Image

SDS PAGE for recombinant Human CD46