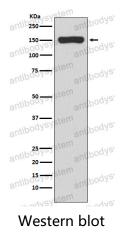

## Data Image

Western blot analysis of RNA polymerase beta expression in E.coli lysate.