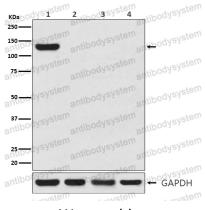

## Data Image

**Stability and Storage** 

Western blot

Western blot analysis of CRISPR-Cas9 SA expression in (1) 293T cell lysate transfected with CRISPR-Cas9 SA; (2) 293T cell lysate; (3) 3T3 cell lysate; (4) PC12 cell lysate.