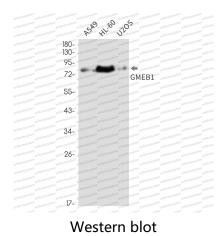

## Data Image

Western blot analysis of GMEB1 in A549, HL-60, U2OS lysates using GMEB1 antibody.