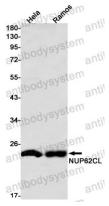

## Data Image

Western blot

Western blot analysis of NUP62CL in Hela, Ramos lysates using NUP62CL antibody.