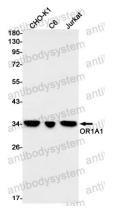

## Data Image

Western blot analysis of OR1A1 in 3T3, MEF lysates using OR1A1 antibody.

Western blot

Western blot

Western blot analysis of OR1A1 in CHO-K1, C6, Jurkat lysates using OR1A1 antibody.