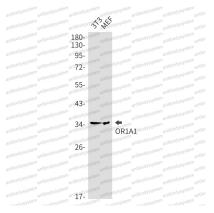

## Data Image

Western blot analysis of OR1A1 in 3T3, MEF lysates using OR1A1 antibody.

Western blot

Western blot

Western blot analysis of OR1A1 in CHO-K1, C6, Jurkat lysates using OR1A1 antibody.