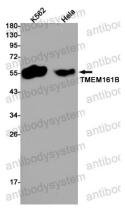

## Data Image

Western blot

Western blot analysis of TMEM161B in K562, Hela lysates using Transmembrane Protein 161B antibody.