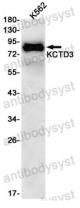

## Data Image

Western blot

Western blot analysis of KCTD3 in K562 lysates using KCTD3 antibody.