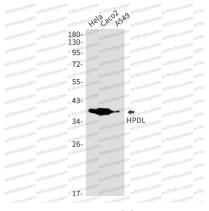

## Data Image

Western blot

Western blot analysis of HPDL in Hela, Caco2, A549 lysates using HPDL antibody.