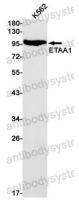

## Data Image

Western blot

Western blot analysis of ETAA1 in K562 lysates using ETAA1 antibody.