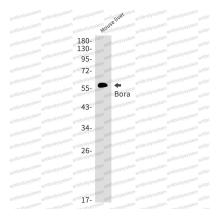

## Data Image

using Bora antibody.

Western blot analysis of Bora in mouse liver lysates

Western blot

Western blot

Western blot analysis of Bora in K562, C6 lysates using Bora antibody.