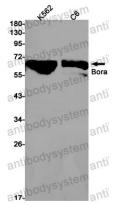

## Data Image

using Bora antibody.

Western blot analysis of Bora in mouse liver lysates

Western blot

Western blot

Western blot analysis of Bora in K562, C6 lysates using Bora antibody.