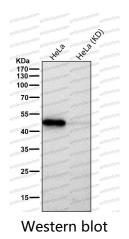

## Data Image

**Stability and Storage** 

Western blot analysis of HEAB expression in HeLa cell lysate.

All lanes use the Antibody at 1:1K dilution for 1 hour at room temperature.

order@antibodysystem.com