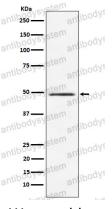

## Data Image

**Stability and Storage** 

Western blot analysis of HEAB expression in HeLa cell lysate.

All lanes use the Antibody at 1:1K dilution for 1 hour at room temperature.

order@antibodysystem.com