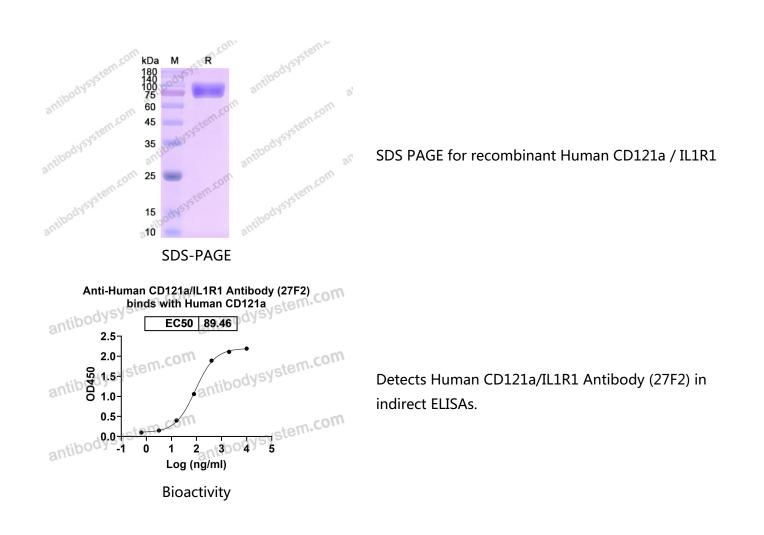

## Recombinant Human CD121a/IL1R1 Protein, C-Fc

| Summary                    |                                                                                                                                                                                                                                                                |
|----------------------------|----------------------------------------------------------------------------------------------------------------------------------------------------------------------------------------------------------------------------------------------------------------|
| Catalog No.                | EHD06701                                                                                                                                                                                                                                                       |
| Alternative Names          | IL-1RT1, IL-1R-alpha, mIL-1R1, CD121a, IL-1R-1, sIL-1RI, IL1RT1, IL1R1, sIL-<br>1R1, IL1R, CD121 antigen-like family member A, Interleukin-1 receptor<br>type I, Interleukin-1 receptor alpha, mIL-1RI, IL1RA, IL-1RT-1, Interleukin-1<br>receptor type 1, p80 |
| Form                       | Lyophilized                                                                                                                                                                                                                                                    |
| Storage buffer             | Lyophilized from a solution in PBS pH 7.4, 1mM EDTA, 4% Trehalose, 1%<br>Mannitol.                                                                                                                                                                             |
| Purity                     | >90% as determined by SDS-PAGE.                                                                                                                                                                                                                                |
| Applications               | ELISA, Immunogen, SDS-PAGE, WB, Bioactivity testing in progress                                                                                                                                                                                                |
| Endotoxin level            | Please contact with the lab for this information.                                                                                                                                                                                                              |
| Expression system          | Mammalian Cells                                                                                                                                                                                                                                                |
| Accession                  | P14778                                                                                                                                                                                                                                                         |
| Protein length             | Met1-Thr332                                                                                                                                                                                                                                                    |
| Nature                     | Recombinant                                                                                                                                                                                                                                                    |
| Predicted molecular weight | 64.25 kDa                                                                                                                                                                                                                                                      |
| Stability and Storage      | Use a manual defrost freezer and avoid repeated freeze thaw cycles. Store at 2 to 8°C for frequent use. Store at -20 to -80°C for twelve months from the date of receipt.                                                                                      |
| Reconstitution             | Reconstitute in sterile water for a stock solution.A copy of datasheet will be provided with the products, please refer to it for details.                                                                                                                     |

## Data Image

 $\square$ 