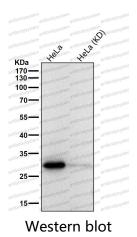

## Data Image

Western blot analysis of BRMS1 expression in HeLa cell lysate.

All lanes use the Antibody at 1:1K dilution for 1 hour at room temperature.