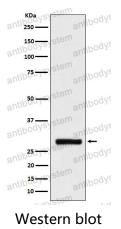

## Data Image

Western blot analysis of BRMS1 expression in HeLa cell lysate.

All lanes use the Antibody at 1:1K dilution for 1 hour at room temperature.